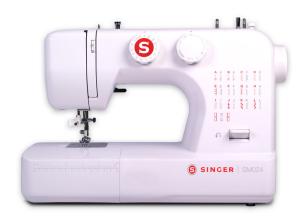

## Singer Portable Sewing Machine (SM024) - 25 Built In Stiches

Model No: SM-SM024

### **Specifications:**

• Number Of Stitches: 25

• Auto Threader: Yes

• Button Holes: Yes

• Bed Extension: No

• Free Arm Sewing: Yes

• Forward & Reverse Stitching: Yes

• Feed Drop Mechanism: Yes

Light: YesDisplay: NoPrograms: NoMotor: Yes

• Connection Port: Yes

Stand: NoCabinet: NoTraditional: No

• Body / Surface Material: Plastic/alloy body material

• Ideal/Suitable For: Domestic use

• Colors: White

• Dimensions: 46X24X35

• Weight: 6.5 Kg

Date: 2025-05-07 18:11