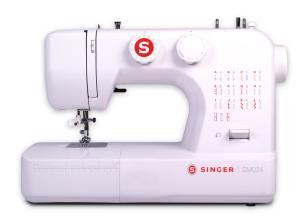

## Singer Portable Sewing Machine (SM024) - 25 Built In Stiches

Model No: SM-SM024

### **Specifications:**

• Number Of Stitches: 25

• Auto Threader: Yes

• Button Holes: Yes

• Bed Extension: No

• Free Arm Sewing: Yes

• Forward & Reverse Stitching: Yes

• Feed Drop Mechanism: Yes

Light: YesDisplay: NoPrograms: NoMotor: Yes

• Connection Port: Yes

Stand: NoCabinet: NoTraditional: No

• Body / Surface Material: Plastic/alloy body material

• Ideal/Suitable For: Domestic use

• Colors: White

• Dimensions: 46X24X35

• Weight: 6.5 Kg

Date: 2025-05-20 15:36