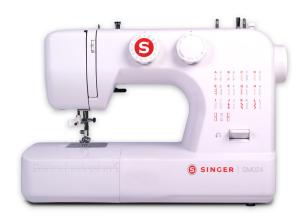

## Singer Portable Sewing Machine (SM024) - 25 Built In Stiches

Model No: SM-SM024

### **Specifications:**

• Number Of Stitches: 25

• Auto Threader: Yes

• Button Holes: Yes

• Bed Extension: No

• Free Arm Sewing: Yes

• Forward & Reverse Stitching: Yes

• Feed Drop Mechanism: Yes

Light: YesDisplay: NoPrograms: NoMotor: Yes

• Connection Port: Yes

Stand: NoCabinet: NoTraditional: No

• Body / Surface Material: Plastic/alloy body material

• Ideal/Suitable For: Domestic use

• Colors: White

• Dimensions: 46X24X35

• Weight: 6.5 Kg

Date: 2025-06-06 15:49