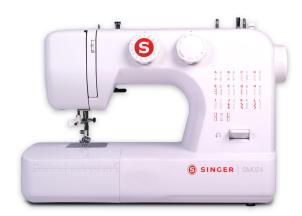

## Singer Portable Sewing Machine (SM024) - 25 Built In Stiches

Model No: SM-SM024

### **Specifications:**

• Number Of Stitches: 25

• Auto Threader: Yes

• Button Holes: Yes

• Bed Extension: No

• Free Arm Sewing: Yes

• Forward & Reverse Stitching: Yes

• Feed Drop Mechanism: Yes

Light: YesDisplay: NoPrograms: NoMotor: Yes

• Connection Port: Yes

Stand: NoCabinet: NoTraditional: No

• Body / Surface Material: Plastic/alloy body material

• Ideal/Suitable For: Domestic use

• Colors: White

• Dimensions: 46X24X35

• Weight: 6.5 Kg

Date: 2025-05-11 12:33