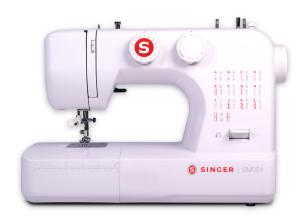

## Singer Portable Sewing Machine (SM024) - 25 Built In Stiches

Model No: SM-SM024

### **Specifications:**

• Number Of Stitches: 25

• Auto Threader: Yes

• Button Holes: Yes

• Bed Extension: No

• Free Arm Sewing: Yes

• Forward & Reverse Stitching: Yes

• Feed Drop Mechanism: Yes

Light: YesDisplay: NoPrograms: NoMotor: Yes

• Connection Port: Yes

Stand: NoCabinet: NoTraditional: No

• Body / Surface Material: Plastic/alloy body material

• Ideal/Suitable For: Domestic use

• Colors: White

• Dimensions: 46X24X35

• Weight: 6.5 Kg

Date: 2025-07-16 18:42