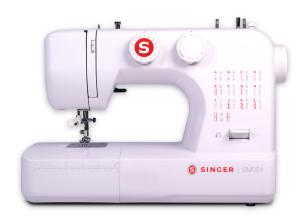

## Singer Portable Sewing Machine (SM024) - 25 Built In Stiches

Model No: SM-SM024

### **Specifications:**

• Number Of Stitches: 25

• Auto Threader: Yes

• Button Holes: Yes

• Bed Extension: No

• Free Arm Sewing: Yes

• Forward & Reverse Stitching: Yes

• Feed Drop Mechanism: Yes

Light: YesDisplay: NoPrograms: NoMotor: Yes

• Connection Port: Yes

Stand: NoCabinet: NoTraditional: No

• Body / Surface Material: Plastic/alloy body material

• Ideal/Suitable For: Domestic use

• Colors: White

• Dimensions: 46X24X35

• Weight: 6.5 Kg

Date: 2025-05-08 13:57