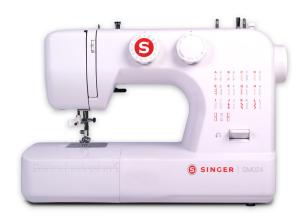

## Singer Portable Sewing Machine (SM024) - 25 Built In Stiches

Model No: SM-SM024

### **Specifications:**

• Number Of Stitches: 25

• Auto Threader: Yes

• Button Holes: Yes

• Bed Extension: No

• Free Arm Sewing: Yes

• Forward & Reverse Stitching: Yes

• Feed Drop Mechanism: Yes

Light: YesDisplay: NoPrograms: NoMotor: Yes

• Connection Port: Yes

Stand: NoCabinet: NoTraditional: No

• Body / Surface Material: Plastic/alloy body material

• Ideal/Suitable For: Domestic use

• Colors: White

• Dimensions: 46X24X35

• Weight: 6.5 Kg

Date: 2025-05-26 08:32