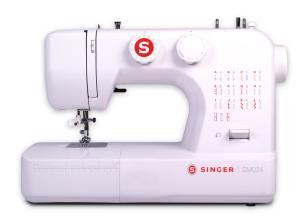

## Singer Portable Sewing Machine (SM024) - 25 Built In Stiches

Model No: SM-SM024

### **Specifications:**

• Number Of Stitches: 25

• Auto Threader: Yes

• Button Holes: Yes

• Bed Extension: No

• Free Arm Sewing: Yes

• Forward & Reverse Stitching: Yes

• Feed Drop Mechanism: Yes

Light: YesDisplay: NoPrograms: NoMotor: Yes

• Connection Port: Yes

Stand: NoCabinet: NoTraditional: No

• Body / Surface Material: Plastic/alloy body material

• Ideal/Suitable For: Domestic use

• Colors: White

• Dimensions: 46X24X35

• Weight: 6.5 Kg

Date: 2025-05-15 12:35