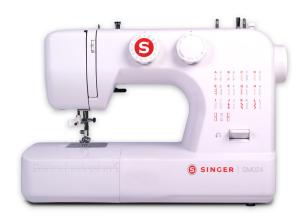

## Singer Portable Sewing Machine (SM024) - 25 Built In Stiches

Model No: SM-SM024

### **Specifications:**

• Number Of Stitches: 25

• Auto Threader: Yes

• Button Holes: Yes

• Bed Extension: No

• Free Arm Sewing: Yes

• Forward & Reverse Stitching: Yes

• Feed Drop Mechanism: Yes

Light: YesDisplay: NoPrograms: NoMotor: Yes

• Connection Port: Yes

Stand: NoCabinet: NoTraditional: No

• Body / Surface Material: Plastic/alloy body material

• Ideal/Suitable For: Domestic use

• Colors: White

• Dimensions: 46X24X35

• Weight: 6.5 Kg

Date: 2025-06-13 20:54