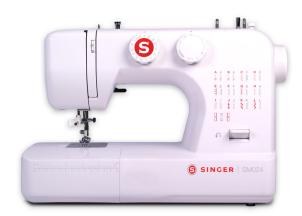

## Singer Portable Sewing Machine (SM024) - 25 Built In Stiches

Model No: SM-SM024

### **Specifications:**

• Number Of Stitches: 25

• Auto Threader: Yes

• Button Holes: Yes

• Bed Extension: No

• Free Arm Sewing: Yes

• Forward & Reverse Stitching: Yes

• Feed Drop Mechanism: Yes

Light: YesDisplay: NoPrograms: NoMotor: Yes

• Connection Port: Yes

Stand: NoCabinet: NoTraditional: No

• Body / Surface Material: Plastic/alloy body material

• Ideal/Suitable For: Domestic use

• Colors: White

• Dimensions: 46X24X35

• Weight: 6.5 Kg

Date: 2025-06-16 15:09