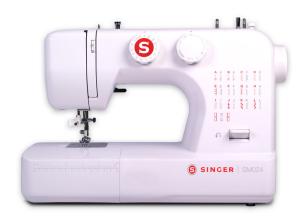

## Singer Portable Sewing Machine (SM024) - 25 Built In Stiches

Model No: SM-SM024

### **Specifications:**

• Number Of Stitches: 25

• Auto Threader: Yes

• Button Holes: Yes

• Bed Extension: No

• Free Arm Sewing: Yes

• Forward & Reverse Stitching: Yes

• Feed Drop Mechanism: Yes

Light: YesDisplay: NoPrograms: NoMotor: Yes

• Connection Port: Yes

Stand: NoCabinet: NoTraditional: No

• Body / Surface Material: Plastic/alloy body material

• Ideal/Suitable For: Domestic use

• Colors: White

• Dimensions: 46X24X35

• Weight: 6.5 Kg

Date: 2025-05-04 15:25