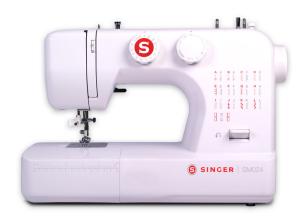

## Singer Portable Sewing Machine (SM024) - 25 Built In Stiches

Model No: SM-SM024

### **Specifications:**

• Number Of Stitches: 25

• Auto Threader: Yes

• Button Holes: Yes

• Bed Extension: No

• Free Arm Sewing: Yes

• Forward & Reverse Stitching: Yes

• Feed Drop Mechanism: Yes

Light: YesDisplay: NoPrograms: NoMotor: Yes

• Connection Port: Yes

Stand: NoCabinet: NoTraditional: No

• Body / Surface Material: Plastic/alloy body material

• Ideal/Suitable For: Domestic use

• Colors: White

• Dimensions: 46X24X35

• Weight: 6.5 Kg

Date: 2025-07-16 18:11