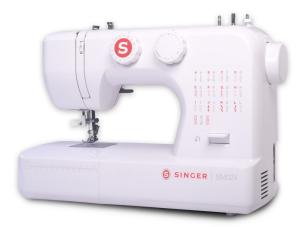

## Singer Portable Sewing Machine (SM024) - 25 Built In Stiches

Model No: SM-SM024

### **Specifications:**

• Number Of Stitches: 25

• Auto Threader: Yes

• Button Holes: Yes

• Bed Extension: No

• Free Arm Sewing: Yes

• Forward & Reverse Stitching: Yes

• Feed Drop Mechanism: Yes

Light: YesDisplay: NoPrograms: NoMotor: Yes

• Connection Port: Yes

Stand: NoCabinet: NoTraditional: No

• Body / Surface Material: Plastic/alloy body material

• Ideal/Suitable For: Domestic use

• Colors: White

• Dimensions: 46X24X35

• Weight: 6.5 Kg

Date: 2025-07-16 18:11