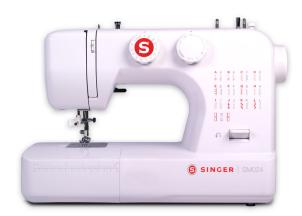

## Singer Portable Sewing Machine (SM024) - 25 Built In Stiches

Model No: SM-SM024

### **Specifications:**

• Number Of Stitches: 25

• Auto Threader: Yes

• Button Holes: Yes

• Bed Extension: No

• Free Arm Sewing: Yes

• Forward & Reverse Stitching: Yes

• Feed Drop Mechanism: Yes

Light: YesDisplay: NoPrograms: NoMotor: Yes

• Connection Port: Yes

Stand: NoCabinet: NoTraditional: No

• Body / Surface Material: Plastic/alloy body material

• Ideal/Suitable For: Domestic use

• Colors: White

• Dimensions: 46X24X35

• Weight: 6.5 Kg

Date: 2025-05-03 12:09