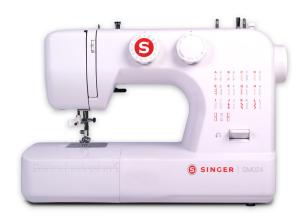

## Singer Portable Sewing Machine (SM024) - 25 Built In Stiches

Model No: SM-SM024

### **Specifications:**

• Number Of Stitches: 25

• Auto Threader: Yes

• Button Holes: Yes

• Bed Extension: No

• Free Arm Sewing: Yes

• Forward & Reverse Stitching: Yes

• Feed Drop Mechanism: Yes

Light: YesDisplay: NoPrograms: NoMotor: Yes

• Connection Port: Yes

Stand: NoCabinet: NoTraditional: No

• Body / Surface Material: Plastic/alloy body material

• Ideal/Suitable For: Domestic use

• Colors: White

• Dimensions: 46X24X35

• Weight: 6.5 Kg

Date: 2025-05-30 20:13