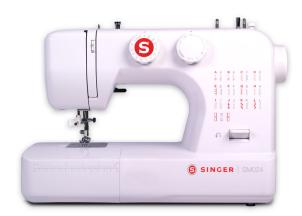

## Singer Portable Sewing Machine (SM024) - 25 Built In Stiches

Model No: SM-SM024

### **Specifications:**

• Number Of Stitches: 25

• Auto Threader: Yes

• Button Holes: Yes

• Bed Extension: No

• Free Arm Sewing: Yes

• Forward & Reverse Stitching: Yes

• Feed Drop Mechanism: Yes

Light: YesDisplay: NoPrograms: NoMotor: Yes

• Connection Port: Yes

Stand: NoCabinet: NoTraditional: No

• Body / Surface Material: Plastic/alloy body material

• Ideal/Suitable For: Domestic use

• Colors: White

• Dimensions: 46X24X35

• Weight: 6.5 Kg

Date: 2025-07-16 22:05