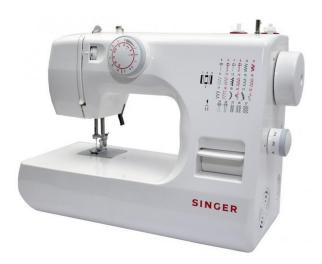

## Singer Sewing Machine Portable, 16 Built In Stitches

Model No: SM-MC9116

### **Specifications:**

- Number Of Stitches: 16
- Auto Cutter: NO
- Auto Threader: NO
- Button Holes: YES
- Bed Extension: NO
- Free Arm Sewing: YES
- Forward & Reverse Stitching : YES
- Feed Drop Mechanism: NO
- Light: YES
- Display: NO
- Programs: NO
- Motor: YES
- Connection Port: YES
- Stand: NO
- Cabinet: NO
- Traditional: NO
- Body / Surface Material: Plastic
- Ideal/Suitable For: Domestic Use
- Weight: 7.7 Kg