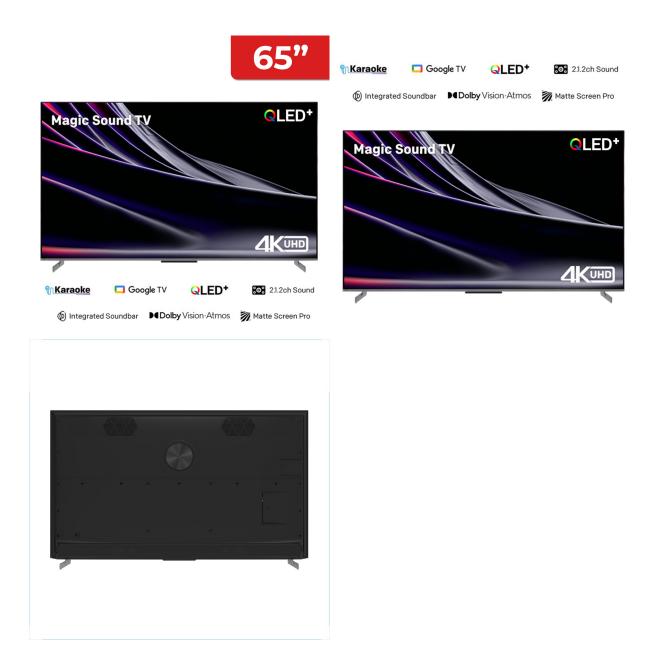

## Singer 65" 4K HDR QLED Google TV With AI KARAOKE - SLE65G6E

Model No: SLE65G6E

### **Specifications:**

- Type: 4K QLED
- Screen Size: 65"
- Display Type: QLED
- Display Resolution: 3,840 x 2,160
- Viewing Angle: 176°(H)/176°(V)((Typ.)
- Brightness: 330nit
- Color: DCI-P3 90%
- Refresh Rate: HSR120
- Backlight Type: DLED
- Design Frame Colour: Black
- Design Stand Design: Metal
- Picture (Processing) Colour Enhancement: Y
- Picture (Processing) HDR (High Dynamic Range) Compatibility: HDR10/HLG/Dolby Vision
- Picture (Processing) Picture Processor: A75\*2;A55\*2
- Sound (Speakers / Amplifier) Audio Power Output: 2 x 15W+20W 5 Speakers
- Software Voice Search: Voice Remote
- Software Operating System: Google TV
- Software Internet Browser: Yes
- Software App Store: Google Store
- On-Board Storage: 2GB RAM, 32GB FLASH Memory
- Bluetooth: Bluetooth 5.0
- Wifi: Dual ( 2.4G / 5 G )
- Ethernet: Yes
- Karaoke: Yes
- Smartphone Connectivity: YES, Chromecast Built-in
- Inputs: HDMI x 3 / USB x 2/ Av in x 1 , LAN X RF
- Outputs: 1 Optical
- Built-In Microphone: No
- Remote Control: Yes

- Power And Energy Saving Power Consumption (Standby Mode): <0.5W
- Power And Energy Saving Power Consumption (In Operation): 240W
- Power And Energy Saving Power Requirements (Voltage/Frequency): 100-240V
- Dimensions: 1452.5\*87.6\*845.3
- Weight: 27.7 KG