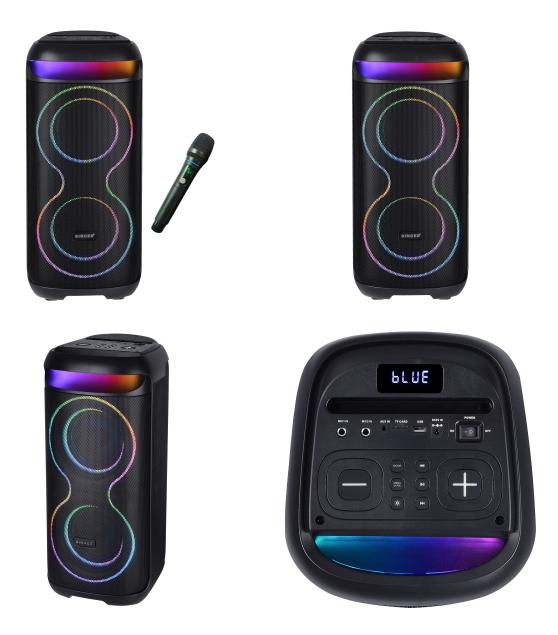

## Singer Portable Party Speaker 40W SIN-BTS-69

Model No: SIN-BTS-69

### **Specifications:**

- Type: Portable Bluetooth Karoke Speaker
- Power Output: 40W
- Speaker System: Wireless
- Surround: None
- Sound Features: None
- Bass Boost: No
- Display / Panel: Yes
- Bluetooth: Bluetooth, AUX in, USB, TF
- NFC: No
- Wifi: No
- Ethernet: No
- Tuner: No
- Lighting Effects: Yes
- Karaoke: Yes
- Equalizer: NORMAL/POP/ROCK/JAZZ/CLASSIC
- Speaker / Woofer Specifications: Subwoofer: Dual 6.5"/20W\*2/4?, Tweeter: 1"/10W
- Playable Discs (Audio): No
- Playable Discs (Video): No
- Playable Formats (Data): MP3, WAV
- Inputs: Blutooth, AUX in, USB, TF, MIC Input x 2
- Memory Card / USB Support: USB
- Built-In Microphone: No
- Remote Control: Yes
- Play Time: 6.5 Hours
- Charging Time: 5 Hours
- Battery: 7.4V/5400mA
- Power Source / Voltage: 110V-240V / 50Hz/60Hz
- Dimensions: PartyBox Size: 294x268x612mm, Color Box Size: 336x300x700mm
- Weight: 6.5Kg
- Colors: Black