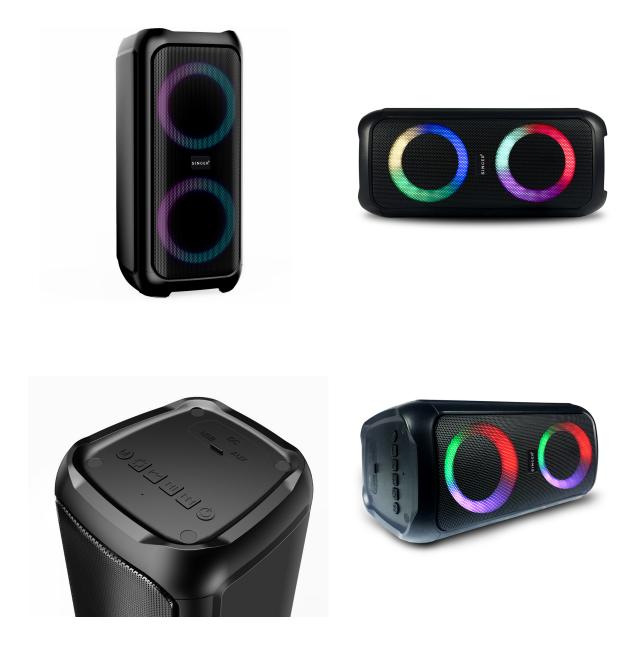

## Singer Portable Wireless Speaker 20W - SIN-BS30

Model No: SIN-BS30

### **Specifications:**

- :Name: Singer Portable Wireless Speaker 20W SIN-BS30
- :Warranty: 1 Year Warranty
- :Type: Bluetooth Speakers / Wireless Speakers
- :Power Output: Power Output: 20W (2\*3" Woofer)
- :Speaker System: Wireless
- :Bluetooth: Yes
- :Tuner: No
- :Lighting Effects: Yes
- :Karaoke: No
- :Playable Discs (Audio): No
- :Playable Discs (Video): No
- :Inputs: AUX IN (3.5 mm)
- :Memory Card / USB Support: USB
- :Built-In Microphone: No
- :Remote Control: No
- :Play Time: 4.5 Hours Approximately
- :Charging Time: 4 Hours Approximately
- :Battery: Internal Li-Ion Battery
- :Power Source / Voltage: 230V/50Hz input
- :Dimensions: 135 x 135 x 300 mm
- :Weight: 1.7Kg
- :Colors: Black
- :Other Information: Party Lights