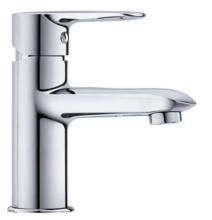

## Rocell Single Lever Basin Mixer SD90943 - RB-TRC-0FA110-CB-PA

Model No: RB-TRC-0FA110-CB-PA

- :Type: Basin Mixer
- :Model: SD90943 / RB.TRC.0FA110.CB.PA
- :Finish: Chrome Finish
- :Body / Surface / Material: Brass Material
- :Dimensions: 368x235x80mm
- :Weight: 1.17kg
- :Other Information: Perfectly Even And High Gloss Surface, Resistance To Corrosion And Calcification, Protection From Abrasives, Sedal Cartridge, Neoperl Aerator For Efficient Water Usage