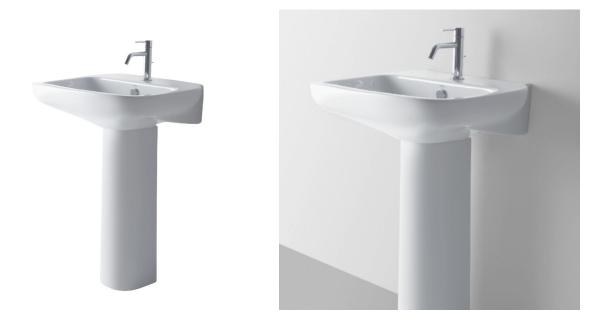

# Rocell AQUA+ Wash Basin (RB-AQP-01G101-01-09)

### **Specifications:**

- :Type: Wash Basin
- :Finish: Polished
- :Body / Surface / Material: Ceramic
- :Special Features: Vitreous China Floor Standing Wash Basin With Universal Height Pedestal
- :Ideal/Suitable For: Bathroom
- :Attachments: Wash Basin Fixing Kit, Overflow Hole Cover, Faucets Not Included
- :Colors: White
- :Length: 610mm
- :Dimensions: 610x495x160mm
- :Weight: 17.5kg
- :Other Information: Contemporary Design, Single Tap Hole In Centre, Deep Bowl For Comfortable Use, Rear Overflow Hole, Universal Height Pedestal