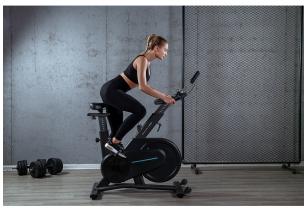

#### **Specifications:**

- Type: Indoor Exercise Bike / Magentic Spin Bike
- Max User Weight: 120kg
- Control Panel: Multi-Function Monitor & Holder
- Controls: Infinite Adjustment Variable Magnetic Resistance Knob
- Workout Metrics Recorded: Time, Distance, Cadence, Output, Resistance, Calories Burned
- Resistance & Drive System: InfinAdapt<sup>TM</sup> Magnetic Resistance System, Quiet Poly-V Belt Drive
- Display: LCD: 2.36"\*1.18"; Console: 6.3?\*4.33?\*1.57?
- Seat: Yes, 12x Seat Height Adjustments / 7x Forward/Backward Seat Positions
- Handlebar / Handle: 8x Handlebar Heights / Handlebar Style: Combo Bullhorn/Butterfly/Aero Handlebars With Sweat Resistant, Anti-Slip Coat
- Dimensions: 44.72?\*22.52?\*43.58? (L\*W\*H)
- Other Information: An Unbelievable Stable And Quiet Training Is Achieved With The Combination Of Magnetic Control And Belt Transmission. The Magnetic Exercise Bike Supports 0-100% Stepless Resistance Adjustment, Which Is Suitable For Users At Any Technical Level. Zero-Contact Magnetic Control Protects The Knee Well By Equaling The Force Bearing Area While Using Exercise Bike.