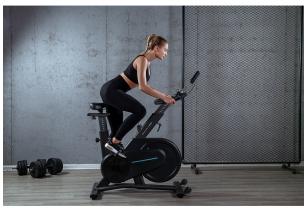

# **OVICX Q200 Magentic Spin Bike**

Model No: QT-Q200C

#### **Specifications:**

- Type: Indoor Exercise Bike / Magentic Spin Bike
- Max User Weight: 120kg
- Control Panel: Multi-Function Monitor & Holder
- Controls: Infinite Adjustment Variable Magnetic Resistance Knob
- Workout Metrics Recorded: Time, Distance, Cadence, Output, Resistance, Calories Burned
- Resistance & Drive System: InfinAdapt<sup>TM</sup> Magnetic Resistance System, Quiet Poly-V Belt Drive
- Display: LCD: 2.36"\*1.18"; Console: 6.3?\*4.33?\*1.57?
- Seat: Yes, 12x Seat Height Adjustments / 7x Forward/Backward Seat Positions
- Handlebar / Handle: 8x Handlebar Heights / Handlebar Style: Combo Bullhorn/Butterfly/Aero Handlebars With Sweat Resistant, Anti-Slip Coat
- Dimensions: 44.72?\*22.52?\*43.58? (L\*W\*H)
- Other Information: An Unbelievable Stable And Quiet Training Is Achieved With The Combination Of Magnetic Control And Belt Transmission. The Magnetic Exercise Bike Supports 0-100% Stepless Resistance Adjustment, Which Is Suitable For Users At Any Technical Level. Zero-Contact Magnetic Control Protects The Knee Well By Equaling The Force Bearing Area While Using Exercise Bike.