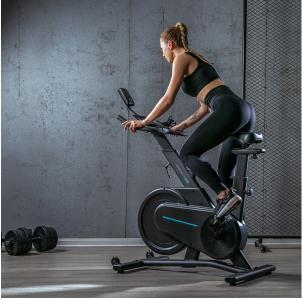

# **OVICX Q200 Magentic Spin Bike**

Model No: QT-Q200C

#### **Specifications:**

- Type: Indoor Exercise Bike / Magentic Spin Bike
- Max User Weight: 120kg
- Control Panel: Multi-Function Monitor & Holder
- Controls: Infinite Adjustment Variable Magnetic Resistance Knob
- Workout Metrics Recorded: Time, Distance, Cadence, Output, Resistance, Calories Burned
- Resistance & Drive System: InfinAdapt<sup>TM</sup> Magnetic Resistance System, Quiet Poly-V Belt Drive
- Display: LCD: 2.36"\*1.18"; Console: 6.3?\*4.33?\*1.57?
- Seat: Yes, 12x Seat Height Adjustments / 7x Forward/Backward Seat Positions
- Handlebar / Handle: 8x Handlebar Heights / Handlebar Style: Combo Bullhorn/Butterfly/Aero Handlebars With Sweat Resistant, Anti-Slip Coat
- Dimensions: 44.72?\*22.52?\*43.58? (L\*W\*H)
- Other Information: An Unbelievable Stable And Quiet Training Is Achieved With The Combination Of Magnetic Control And Belt Transmission. The Magnetic Exercise Bike Supports 0-100% Stepless Resistance Adjustment, Which Is Suitable For Users At Any Technical Level. Zero-Contact Magnetic Control Protects The Knee Well By Equaling The Force Bearing Area While Using Exercise Bike.