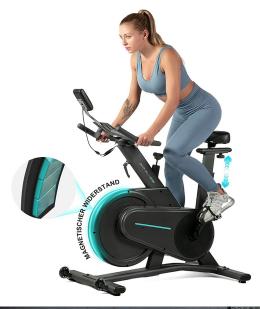

# **OVICX Q200 Magentic Spin Bike**

Model No: QT-Q200C

#### **Specifications:**

- Type: Indoor Exercise Bike / Magentic Spin Bike
- Max User Weight: 120kg
- Control Panel: Multi-Function Monitor & Holder
- Controls: Infinite Adjustment Variable Magnetic Resistance Knob
- Workout Metrics Recorded: Time, Distance, Cadence, Output, Resistance, Calories Burned
- Resistance & Drive System: InfinAdapt<sup>TM</sup> Magnetic Resistance System, Quiet Poly-V Belt Drive
- Display: LCD: 2.36"\*1.18"; Console: 6.3?\*4.33?\*1.57?
- Seat: Yes, 12x Seat Height Adjustments / 7x Forward/Backward Seat Positions
- Handlebar / Handle: 8x Handlebar Heights / Handlebar Style: Combo Bullhorn/Butterfly/Aero Handlebars With Sweat Resistant, Anti-Slip Coat
- Dimensions: 44.72?\*22.52?\*43.58? (L\*W\*H)
- Other Information: An Unbelievable Stable And Quiet Training Is Achieved With The Combination Of Magnetic Control And Belt Transmission. The Magnetic Exercise Bike Supports 0-100% Stepless Resistance Adjustment, Which Is Suitable For Users At Any Technical Level. Zero-Contact Magnetic Control Protects The Knee Well By Equaling The Force Bearing Area While Using Exercise Bike.