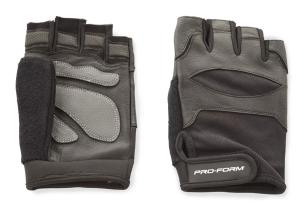

## **Proform Elite Training Glove L/XL - QT-PF-TRANINGGLOVE-L-XL**

Model No: QT-PF-TRANINGGLOVE-L-XL

- Type: FITNESS ACCESSORIES
- Build: Genuine leather and breathable fabric
- Other Information: Micro-Texture on palm and finger tips for added grip. Foam and gel padding for comfort. Velcro fastening.