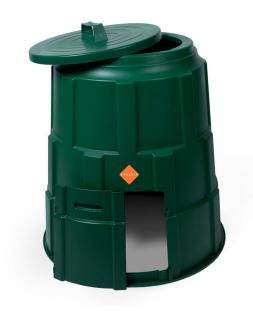

## **Phoenix Compost Bin - Green (PX-CMP-BIN)**

Model No: PX-CMP-BIN

# **Specifications:**

• :Type: Compost Bin

• :Material: Plastic

:Base Material/Type: Plastic:Country Of Origin: Sri Lanka:Dimensions: 660 x 760mm

:Colors: Green:Weight: 5kg

Date: 2025-09-15 18:37