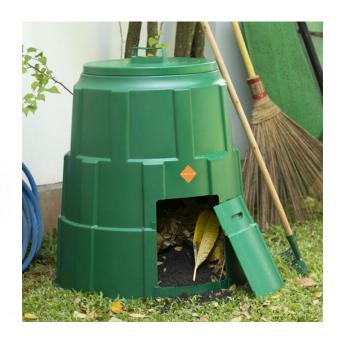

## **Phoenix Compost Bin - Green (PX-CMP-BIN)**

Model No: PX-CMP-BIN

# **Specifications:**

• :Type: Compost Bin

• :Material: Plastic

:Base Material/Type: Plastic:Country Of Origin: Sri Lanka:Dimensions: 660 x 760mm

:Colors: Green:Weight: 5kg

Date: 2025-09-15 18:37