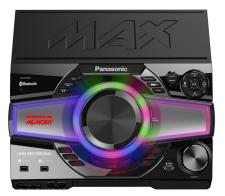

### **Specifications:**

- :Name: Panasonic Mini Hi-Fi System MAX5000 2400W
- :Power Output: PMPO 26400W RMS 2400W
- :Speaker System: Front x2
- :Surround: Manual Equalizer 3 Band + Surround
- :Sound Features: Digital Amplifier / AIRQUAKE BASS / D Bass Beat / Hard Press Corrugation (Super Woofer/ Woofer) / Local Preset Equalizer / 3 Band + Surround Manual Equalizer
- :Bass Boost: AIRQUAKE BASS Yes
- :Display / Panel: Yes
- :Bluetooth: Standby (Bluetooth standby on) power consumption approximately 0.6W.
- :NFC: Yes
- :Wifi: No
- :Ethernet: No
- :Tuner: Yes FM/ 30, AM/ 15
- :Lighting Effects: YES
- :Karaoke: Yes Full Karaoke Total 6 Effects
- :Equalizer: Yes
- :Speaker / Woofer Specifications: Super Woofer: 30 cm Cone Type/Woofer: 20 cm Cone Type/Tweeter: 6 cm Cone Type
- :Playable Discs (Audio): Playback MP3
- :Playable Formats (Data): MP3
- :Inputs: Analog Audio Input (AUX) 3.5 mm Jack Yes / Pin Jack Yes
- :Outputs: Output Channel 2 Ch
- :Memory Card / USB Support: Capacity 4GB / USB 2.0 Full Speed
- :Remote Control: Yes
- :Power Consumption: Normal Use 240W
- :Power Source / Voltage: AC 220-240V, 50/60Hz
- :Dimensions: Main unit Dimensions (W x H x D) 460 x 234 x 409 mm / Front Speaker 407 x 709 x 389 mm
- :Weight: Main Unit 6kg / Front Speaker 37kg