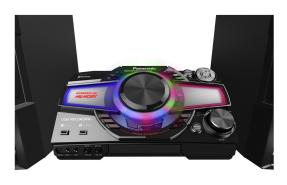

### **Specifications:**

- :Name: Panasonic Mini Hi-Fi System MAX5000 2400W
- :Power Output: PMPO 26400W RMS 2400W
- :Speaker System: Front x2
- :Surround: Manual Equalizer 3 Band + Surround
- :Sound Features: Digital Amplifier / AIRQUAKE BASS / D Bass Beat / Hard Press Corrugation (Super Woofer/ Woofer) / Local Preset Equalizer / 3 Band + Surround Manual Equalizer
- :Bass Boost: AIRQUAKE BASS Yes
- :Display / Panel: Yes
- :Bluetooth: Standby (Bluetooth standby on) power consumption approximately 0.6W.
- :NFC: Yes
- :Wifi: No
- :Ethernet: No
- :Tuner: Yes FM/ 30, AM/ 15
- :Lighting Effects: YES
- :Karaoke: Yes Full Karaoke Total 6 Effects
- :Equalizer: Yes
- :Speaker / Woofer Specifications: Super Woofer: 30 cm Cone Type/Woofer: 20 cm Cone Type/Tweeter: 6 cm Cone Type
- :Playable Discs (Audio): Playback MP3
- :Playable Formats (Data): MP3
- :Inputs: Analog Audio Input (AUX) 3.5 mm Jack Yes / Pin Jack Yes
- :Outputs: Output Channel 2 Ch
- :Memory Card / USB Support: Capacity 4GB / USB 2.0 Full Speed
- :Remote Control: Yes
- :Power Consumption: Normal Use 240W
- :Power Source / Voltage: AC 220-240V, 50/60Hz
- :Dimensions: Main unit Dimensions (W x H x D) 460 x 234 x 409 mm / Front Speaker 407 x 709 x 389 mm
- :Weight: Main Unit 6kg / Front Speaker 37kg