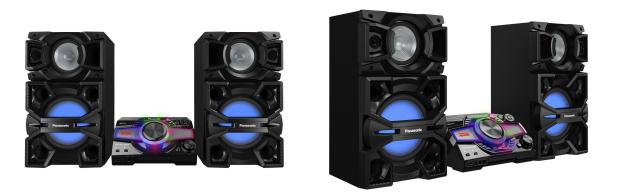

### **Specifications:**

- :Name: Panasonic Mini Hi-Fi System MAX5000 2400W
- :Power Output: PMPO 26400W RMS 2400W
- :Speaker System: Front x2
- :Surround: Manual Equalizer 3 Band + Surround
- :Sound Features: Digital Amplifier / AIRQUAKE BASS / D Bass Beat / Hard Press Corrugation (Super Woofer/ Woofer) / Local Preset Equalizer / 3 Band + Surround Manual Equalizer
- :Bass Boost: AIRQUAKE BASS Yes
- :Display / Panel: Yes
- :Bluetooth: Standby (Bluetooth standby on) power consumption approximately 0.6W.
- :NFC: Yes
- :Wifi: No
- :Ethernet: No
- :Tuner: Yes FM/ 30, AM/ 15
- :Lighting Effects: YES
- :Karaoke: Yes Full Karaoke Total 6 Effects
- :Equalizer: Yes
- :Speaker / Woofer Specifications: Super Woofer: 30 cm Cone Type/Woofer: 20 cm Cone Type/Tweeter: 6 cm Cone Type
- :Playable Discs (Audio): Playback MP3
- :Playable Formats (Data): MP3
- :Inputs: Analog Audio Input (AUX) 3.5 mm Jack Yes / Pin Jack Yes
- :Outputs: Output Channel 2 Ch
- :Memory Card / USB Support: Capacity 4GB / USB 2.0 Full Speed
- :Remote Control: Yes
- :Power Consumption: Normal Use 240W
- :Power Source / Voltage: AC 220-240V, 50/60Hz
- :Dimensions: Main unit Dimensions (W x H x D) 460 x 234 x 409 mm / Front Speaker 407 x 709 x 389 mm
- :Weight: Main Unit 6kg / Front Speaker 37kg