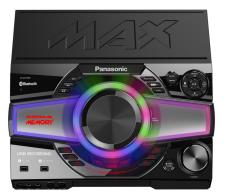

# Panasonic Mini Hi-Fi System MAX5000 - 2400W

Model No: PN-SA-MAX5000GS

### **Specifications:**

- :Name: Panasonic Mini Hi-Fi System MAX5000 2400W
- :Power Output: PMPO 26400W RMS 2400W
- :Speaker System: Front x2
- :Surround: Manual Equalizer 3 Band + Surround
- :Sound Features: Digital Amplifier / AIRQUAKE BASS / D Bass Beat / Hard Press Corrugation (Super Woofer/ Woofer) / Local Preset Equalizer / 3 Band + Surround Manual Equalizer
- :Bass Boost: AIRQUAKE BASS Yes
- :Display / Panel: Yes
- :Bluetooth: Standby (Bluetooth standby on) power consumption approximately 0.6W.
- :NFC: Yes
- :Wifi: No
- :Ethernet: No
- :Tuner: Yes FM/ 30, AM/ 15
- :Lighting Effects: YES
- :Karaoke: Yes Full Karaoke Total 6 Effects
- :Equalizer: Yes
- :Speaker / Woofer Specifications: Super Woofer: 30 cm Cone Type/Woofer: 20 cm Cone Type/Tweeter: 6 cm Cone Type
- :Playable Discs (Audio): Playback MP3
- :Playable Formats (Data): MP3
- :Inputs: Analog Audio Input (AUX) 3.5 mm Jack Yes / Pin Jack Yes
- :Outputs: Output Channel 2 Ch
- :Memory Card / USB Support: Capacity 4GB / USB 2.0 Full Speed
- :Remote Control: Yes
- :Power Consumption: Normal Use 240W
- :Power Source / Voltage: AC 220-240V, 50/60Hz
- :Dimensions: Main unit Dimensions (W x H x D) 460 x 234 x 409 mm / Front Speaker 407 x 709 x 389 mm
- :Weight: Main Unit 6kg / Front Speaker 37kg