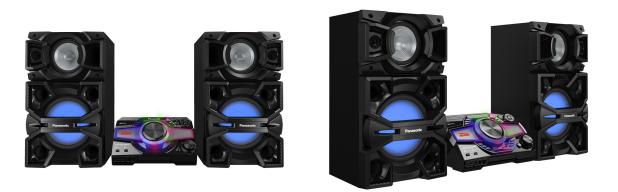

# Panasonic Mini Hi-Fi System MAX5000 - 2400W

Model No: PN-SA-MAX5000GS

### **Specifications:**

- :Name: Panasonic Mini Hi-Fi System MAX5000 2400W
- :Power Output: PMPO 26400W RMS 2400W
- :Speaker System: Front x2
- :Surround: Manual Equalizer 3 Band + Surround
- :Sound Features: Digital Amplifier / AIRQUAKE BASS / D Bass Beat / Hard Press Corrugation (Super Woofer/ Woofer) / Local Preset Equalizer / 3 Band + Surround Manual Equalizer
- :Bass Boost: AIRQUAKE BASS Yes
- :Display / Panel: Yes
- :Bluetooth: Standby (Bluetooth standby on) power consumption approximately 0.6W.
- :NFC: Yes
- :Wifi: No
- :Ethernet: No
- :Tuner: Yes FM/ 30, AM/ 15
- :Lighting Effects: YES
- :Karaoke: Yes Full Karaoke Total 6 Effects
- :Equalizer: Yes
- :Speaker / Woofer Specifications: Super Woofer: 30 cm Cone Type/Woofer: 20 cm Cone Type/Tweeter: 6 cm Cone Type
- :Playable Discs (Audio): Playback MP3
- :Playable Formats (Data): MP3
- :Inputs: Analog Audio Input (AUX) 3.5 mm Jack Yes / Pin Jack Yes
- :Outputs: Output Channel 2 Ch
- :Memory Card / USB Support: Capacity 4GB / USB 2.0 Full Speed
- :Remote Control: Yes
- :Power Consumption: Normal Use 240W
- :Power Source / Voltage: AC 220-240V, 50/60Hz
- :Dimensions: Main unit Dimensions (W x H x D) 460 x 234 x 409 mm / Front Speaker 407 x 709 x 389 mm
- :Weight: Main Unit 6kg / Front Speaker 37kg