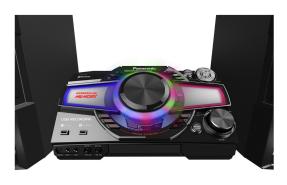

# Panasonic Mini Hi-Fi System MAX5000 - 2400W

Model No: PN-SA-MAX5000GS

### **Specifications:**

- :Name: Panasonic Mini Hi-Fi System MAX5000 2400W
- :Power Output: PMPO 26400W RMS 2400W
- :Speaker System: Front x2
- :Surround: Manual Equalizer 3 Band + Surround
- :Sound Features: Digital Amplifier / AIRQUAKE BASS / D Bass Beat / Hard Press Corrugation (Super Woofer/ Woofer) / Local Preset Equalizer / 3 Band + Surround Manual Equalizer
- :Bass Boost: AIRQUAKE BASS Yes
- :Display / Panel: Yes
- :Bluetooth: Standby (Bluetooth standby on) power consumption approximately 0.6W.
- :NFC: Yes
- :Wifi: No
- :Ethernet: No
- :Tuner: Yes FM/ 30, AM/ 15
- :Lighting Effects: YES
- :Karaoke: Yes Full Karaoke Total 6 Effects
- :Equalizer: Yes
- :Speaker / Woofer Specifications: Super Woofer: 30 cm Cone Type/Woofer: 20 cm Cone Type/Tweeter: 6 cm Cone Type
- :Playable Discs (Audio): Playback MP3
- :Playable Formats (Data): MP3
- :Inputs: Analog Audio Input (AUX) 3.5 mm Jack Yes / Pin Jack Yes
- :Outputs: Output Channel 2 Ch
- :Memory Card / USB Support: Capacity 4GB / USB 2.0 Full Speed
- :Remote Control: Yes
- :Power Consumption: Normal Use 240W
- :Power Source / Voltage: AC 220-240V, 50/60Hz
- :Dimensions: Main unit Dimensions (W x H x D) 460 x 234 x 409 mm / Front Speaker 407 x 709 x 389 mm
- :Weight: Main Unit 6kg / Front Speaker 37kg