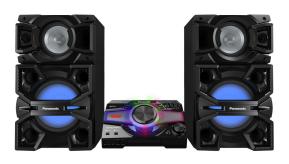

### **Specifications:**

- :Name: Panasonic Mini Hi-Fi System MAX5000 2400W
- :Power Output: PMPO 26400W RMS 2400W
- :Speaker System: Front x2
- :Surround: Manual Equalizer 3 Band + Surround
- :Sound Features: Digital Amplifier / AIRQUAKE BASS / D Bass Beat / Hard Press Corrugation (Super Woofer/ Woofer) / Local Preset Equalizer / 3 Band + Surround Manual Equalizer
- :Bass Boost: AIRQUAKE BASS Yes
- :Display / Panel: Yes
- :Bluetooth: Standby (Bluetooth standby on) power consumption approximately 0.6W.
- :NFC: Yes
- :Wifi: No
- :Ethernet: No
- :Tuner: Yes FM/ 30, AM/ 15
- :Lighting Effects: YES
- :Karaoke: Yes Full Karaoke Total 6 Effects
- :Equalizer: Yes
- :Speaker / Woofer Specifications: Super Woofer: 30 cm Cone Type/Woofer: 20 cm Cone Type/Tweeter: 6 cm Cone Type
- :Playable Discs (Audio): Playback MP3
- :Playable Formats (Data): MP3
- :Inputs: Analog Audio Input (AUX) 3.5 mm Jack Yes / Pin Jack Yes
- :Outputs: Output Channel 2 Ch
- :Memory Card / USB Support: Capacity 4GB / USB 2.0 Full Speed
- :Remote Control: Yes
- :Power Consumption: Normal Use 240W
- :Power Source / Voltage: AC 220-240V, 50/60Hz
- :Dimensions: Main unit Dimensions (W x H x D) 460 x 234 x 409 mm / Front Speaker 407 x 709 x 389 mm
- :Weight: Main Unit 6kg / Front Speaker 37kg