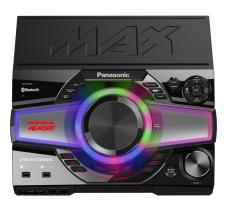

### **Specifications:**

- :Name: Panasonic Mini Hi-Fi System MAX5000 2400W
- :Power Output: PMPO 26400W RMS 2400W
- :Speaker System: Front x2
- :Surround: Manual Equalizer 3 Band + Surround
- :Sound Features: Digital Amplifier / AIRQUAKE BASS / D Bass Beat / Hard Press Corrugation (Super Woofer/ Woofer) / Local Preset Equalizer / 3 Band + Surround Manual Equalizer
- :Bass Boost: AIRQUAKE BASS Yes
- :Display / Panel: Yes
- :Bluetooth: Standby (Bluetooth standby on) power consumption approximately 0.6W.
- :NFC: Yes
- :Wifi: No
- :Ethernet: No
- :Tuner: Yes FM/ 30, AM/ 15
- :Lighting Effects: YES
- :Karaoke: Yes Full Karaoke Total 6 Effects
- :Equalizer: Yes
- :Speaker / Woofer Specifications: Super Woofer: 30 cm Cone Type/Woofer: 20 cm Cone Type/Tweeter: 6 cm Cone Type
- :Playable Discs (Audio): Playback MP3
- :Playable Formats (Data): MP3
- :Inputs: Analog Audio Input (AUX) 3.5 mm Jack Yes / Pin Jack Yes
- :Outputs: Output Channel 2 Ch
- :Memory Card / USB Support: Capacity 4GB / USB 2.0 Full Speed
- :Remote Control: Yes
- :Power Consumption: Normal Use 240W
- :Power Source / Voltage: AC 220-240V, 50/60Hz
- :Dimensions: Main unit Dimensions (W x H x D) 460 x 234 x 409 mm / Front Speaker 407 x 709 x 389 mm
- :Weight: Main Unit 6kg / Front Speaker 37kg