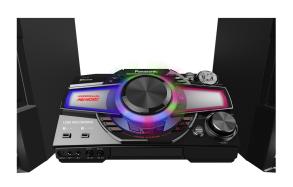

### **Specifications:**

- :Name: Panasonic Mini Hi-Fi System MAX5000 2400W
- :Power Output: PMPO 26400W RMS 2400W
- :Speaker System: Front x2
- :Surround: Manual Equalizer 3 Band + Surround
- :Sound Features: Digital Amplifier / AIRQUAKE BASS / D Bass Beat / Hard Press Corrugation (Super Woofer/ Woofer) / Local Preset Equalizer / 3 Band + Surround Manual Equalizer
- :Bass Boost: AIRQUAKE BASS Yes
- :Display / Panel: Yes
- :Bluetooth: Standby (Bluetooth standby on) power consumption approximately 0.6W.
- :NFC: Yes
- :Wifi: No
- :Ethernet: No
- :Tuner: Yes FM/ 30, AM/ 15
- :Lighting Effects: YES
- :Karaoke: Yes Full Karaoke Total 6 Effects
- :Equalizer: Yes
- :Speaker / Woofer Specifications: Super Woofer: 30 cm Cone Type/Woofer: 20 cm Cone Type/Tweeter: 6 cm Cone Type
- :Playable Discs (Audio): Playback MP3
- :Playable Formats (Data): MP3
- :Inputs: Analog Audio Input (AUX) 3.5 mm Jack Yes / Pin Jack Yes
- :Outputs: Output Channel 2 Ch
- :Memory Card / USB Support: Capacity 4GB / USB 2.0 Full Speed
- :Remote Control: Yes
- :Power Consumption: Normal Use 240W
- :Power Source / Voltage: AC 220-240V, 50/60Hz
- :Dimensions: Main unit Dimensions (W x H x D) 460 x 234 x 409 mm / Front Speaker 407 x 709 x 389 mm
- :Weight: Main Unit 6kg / Front Speaker 37kg