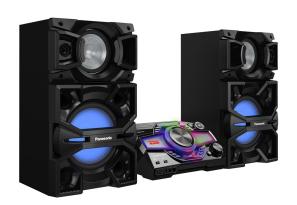

### **Specifications:**

- :Name: Panasonic Mini Hi-Fi System MAX5000 2400W
- :Power Output: PMPO 26400W RMS 2400W
- :Speaker System: Front x2
- :Surround: Manual Equalizer 3 Band + Surround
- :Sound Features: Digital Amplifier / AIRQUAKE BASS / D Bass Beat / Hard Press Corrugation (Super Woofer/ Woofer) / Local Preset Equalizer / 3 Band + Surround Manual Equalizer
- :Bass Boost: AIRQUAKE BASS Yes
- :Display / Panel: Yes
- :Bluetooth: Standby (Bluetooth standby on) power consumption approximately 0.6W.
- :NFC: Yes
- :Wifi: No
- :Ethernet: No
- :Tuner: Yes FM/ 30, AM/ 15
- :Lighting Effects: YES
- :Karaoke: Yes Full Karaoke Total 6 Effects
- :Equalizer: Yes
- :Speaker / Woofer Specifications: Super Woofer: 30 cm Cone Type/Woofer: 20 cm Cone Type/Tweeter: 6 cm Cone Type
- :Playable Discs (Audio): Playback MP3
- :Playable Formats (Data): MP3
- :Inputs: Analog Audio Input (AUX) 3.5 mm Jack Yes / Pin Jack Yes
- :Outputs: Output Channel 2 Ch
- :Memory Card / USB Support: Capacity 4GB / USB 2.0 Full Speed
- :Remote Control: Yes
- :Power Consumption: Normal Use 240W
- :Power Source / Voltage: AC 220-240V, 50/60Hz
- :Dimensions: Main unit Dimensions (W x H x D) 460 x 234 x 409 mm / Front Speaker 407 x 709 x 389 mm
- :Weight: Main Unit 6kg / Front Speaker 37kg