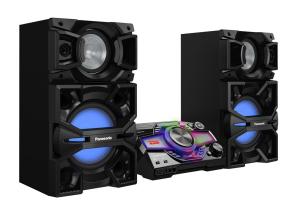

## Panasonic Mini Hi-Fi System MAX5000 - 2400W

Model No: PN-SA-MAX5000GS

### **Specifications:**

- :Name: Panasonic Mini Hi-Fi System MAX5000 2400W
- :Power Output: PMPO 26400W RMS 2400W
- :Speaker System: Front x2
- :Surround: Manual Equalizer 3 Band + Surround
- :Sound Features: Digital Amplifier / AIRQUAKE BASS / D Bass Beat / Hard Press Corrugation (Super Woofer/ Woofer) / Local Preset Equalizer / 3 Band + Surround Manual Equalizer
- :Bass Boost: AIRQUAKE BASS Yes
- :Display / Panel: Yes
- :Bluetooth: Standby (Bluetooth standby on) power consumption approximately 0.6W.
- :NFC: Yes
- :Wifi: No
- :Ethernet: No
- :Tuner: Yes FM/ 30, AM/ 15
- :Lighting Effects: YES
- :Karaoke: Yes Full Karaoke Total 6 Effects
- :Equalizer: Yes
- :Speaker / Woofer Specifications: Super Woofer: 30 cm Cone Type/Woofer: 20 cm Cone Type/Tweeter: 6 cm Cone Type
- :Playable Discs (Audio): Playback MP3
- :Playable Formats (Data): MP3
- :Inputs: Analog Audio Input (AUX) 3.5 mm Jack Yes / Pin Jack Yes
- :Outputs: Output Channel 2 Ch
- :Memory Card / USB Support: Capacity 4GB / USB 2.0 Full Speed
- :Remote Control: Yes
- :Power Consumption: Normal Use 240W
- :Power Source / Voltage: AC 220-240V, 50/60Hz
- :Dimensions: Main unit Dimensions (W x H x D) 460 x 234 x 409 mm / Front Speaker 407 x 709 x 389 mm
- :Weight: Main Unit 6kg / Front Speaker 37kg