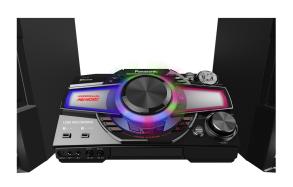

## Panasonic Mini Hi-Fi System MAX5000 - 2400W

Model No: PN-SA-MAX5000GS

### **Specifications:**

- :Name: Panasonic Mini Hi-Fi System MAX5000 2400W
- :Power Output: PMPO 26400W RMS 2400W
- :Speaker System: Front x2
- :Surround: Manual Equalizer 3 Band + Surround
- :Sound Features: Digital Amplifier / AIRQUAKE BASS / D Bass Beat / Hard Press Corrugation (Super Woofer/ Woofer) / Local Preset Equalizer / 3 Band + Surround Manual Equalizer
- :Bass Boost: AIRQUAKE BASS Yes
- :Display / Panel: Yes
- :Bluetooth: Standby (Bluetooth standby on) power consumption approximately 0.6W.
- :NFC: Yes
- :Wifi: No
- :Ethernet: No
- :Tuner: Yes FM/ 30, AM/ 15
- :Lighting Effects: YES
- :Karaoke: Yes Full Karaoke Total 6 Effects
- :Equalizer: Yes
- :Speaker / Woofer Specifications: Super Woofer: 30 cm Cone Type/Woofer: 20 cm Cone Type/Tweeter: 6 cm Cone Type
- :Playable Discs (Audio): Playback MP3
- :Playable Formats (Data): MP3
- :Inputs: Analog Audio Input (AUX) 3.5 mm Jack Yes / Pin Jack Yes
- :Outputs: Output Channel 2 Ch
- :Memory Card / USB Support: Capacity 4GB / USB 2.0 Full Speed
- :Remote Control: Yes
- :Power Consumption: Normal Use 240W
- :Power Source / Voltage: AC 220-240V, 50/60Hz
- :Dimensions: Main unit Dimensions (W x H x D) 460 x 234 x 409 mm / Front Speaker 407 x 709 x 389 mm
- :Weight: Main Unit 6kg / Front Speaker 37kg