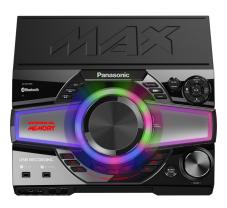

## Panasonic Mini Hi-Fi System MAX5000 - 2400W

Model No: PN-SA-MAX5000GS

### **Specifications:**

- :Name: Panasonic Mini Hi-Fi System MAX5000 2400W
- :Power Output: PMPO 26400W RMS 2400W
- :Speaker System: Front x2
- :Surround: Manual Equalizer 3 Band + Surround
- :Sound Features: Digital Amplifier / AIRQUAKE BASS / D Bass Beat / Hard Press Corrugation (Super Woofer/ Woofer) / Local Preset Equalizer / 3 Band + Surround Manual Equalizer
- :Bass Boost: AIRQUAKE BASS Yes
- :Display / Panel: Yes
- :Bluetooth: Standby (Bluetooth standby on) power consumption approximately 0.6W.
- :NFC: Yes
- :Wifi: No
- :Ethernet: No
- :Tuner: Yes FM/ 30, AM/ 15
- :Lighting Effects: YES
- :Karaoke: Yes Full Karaoke Total 6 Effects
- :Equalizer: Yes
- :Speaker / Woofer Specifications: Super Woofer: 30 cm Cone Type/Woofer: 20 cm Cone Type/Tweeter: 6 cm Cone Type
- :Playable Discs (Audio): Playback MP3
- :Playable Formats (Data): MP3
- :Inputs: Analog Audio Input (AUX) 3.5 mm Jack Yes / Pin Jack Yes
- :Outputs: Output Channel 2 Ch
- :Memory Card / USB Support: Capacity 4GB / USB 2.0 Full Speed
- :Remote Control: Yes
- :Power Consumption: Normal Use 240W
- :Power Source / Voltage: AC 220-240V, 50/60Hz
- :Dimensions: Main unit Dimensions (W x H x D) 460 x 234 x 409 mm / Front Speaker 407 x 709 x 389 mm
- :Weight: Main Unit 6kg / Front Speaker 37kg