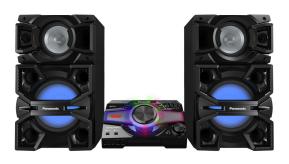

## Panasonic Mini Hi-Fi System MAX5000 - 2400W

Model No: PN-SA-MAX5000GS

### **Specifications:**

- :Name: Panasonic Mini Hi-Fi System MAX5000 2400W
- :Power Output: PMPO 26400W RMS 2400W
- :Speaker System: Front x2
- :Surround: Manual Equalizer 3 Band + Surround
- :Sound Features: Digital Amplifier / AIRQUAKE BASS / D Bass Beat / Hard Press Corrugation (Super Woofer/ Woofer) / Local Preset Equalizer / 3 Band + Surround Manual Equalizer
- :Bass Boost: AIRQUAKE BASS Yes
- :Display / Panel: Yes
- :Bluetooth: Standby (Bluetooth standby on) power consumption approximately 0.6W.
- :NFC: Yes
- :Wifi: No
- :Ethernet: No
- :Tuner: Yes FM/ 30, AM/ 15
- :Lighting Effects: YES
- :Karaoke: Yes Full Karaoke Total 6 Effects
- :Equalizer: Yes
- :Speaker / Woofer Specifications: Super Woofer: 30 cm Cone Type/Woofer: 20 cm Cone Type/Tweeter: 6 cm Cone Type
- :Playable Discs (Audio): Playback MP3
- :Playable Formats (Data): MP3
- :Inputs: Analog Audio Input (AUX) 3.5 mm Jack Yes / Pin Jack Yes
- :Outputs: Output Channel 2 Ch
- :Memory Card / USB Support: Capacity 4GB / USB 2.0 Full Speed
- :Remote Control: Yes
- :Power Consumption: Normal Use 240W
- :Power Source / Voltage: AC 220-240V, 50/60Hz
- :Dimensions: Main unit Dimensions (W x H x D) 460 x 234 x 409 mm / Front Speaker 407 x 709 x 389 mm
- :Weight: Main Unit 6kg / Front Speaker 37kg