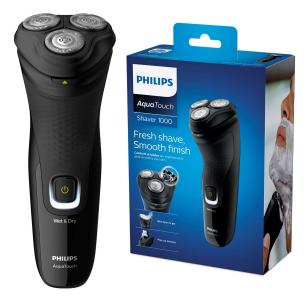

# Philips Wet & Dry Electric Shaver S1223

Model No: PH-S1223

### **Specifications:**

- Type: Electric Shaver
- Operating Time: 40 Minutes Of Cordless Shaving
- Charging Time: 8 Hour Charge
- Battery Type: NiMH
- Functions: Glides Over Skin For A Smooth And Even Shave
- Indicators: 1 Level Battery Indicator
- Technology: Shaving System: Comfortcut Blade System, Contour Following: 3-Direction Flex Heads, Styling: Pop-Up Trimmer
- Wet & Dry Usage: Shave Wet Or Dry
- Special Features: Get A Clean, Comfortable Shave With This Philips Shaver. This Electric Shaver's 27 Comfortcut Blades Cut Each Hair Right Above Skin Level To Give You A Smooth And Even Finish. Clean Your Electric Shaver With The Touch Of A Button. Simply Flip Open The Shaver Head And Rinse With Water.
- Cable: Codeless
- Safety / Protection: Protective Cap
- Other Information: Cleaning: One-Touch Open, Fully Washable, Operation: Unplug Before Use, Cordless Use Only
- Warranty: 1 Year