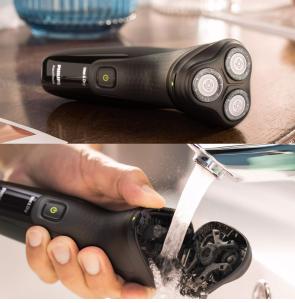

### **Specifications:**

- Type: Electric Shaver
- Operating Time: 40 Minutes Of Cordless Shaving
- Charging Time: 8 Hour Charge
- Battery Type: NiMH
- Functions: Glides Over Skin For A Smooth And Even Shave
- Indicators: 1 Level Battery Indicator
- Technology: Shaving System: Comfortcut Blade System, Contour Following: 3-Direction Flex Heads, Styling: Pop-Up Trimmer
- Wet & Dry Usage: Shave Wet Or Dry
- Special Features: Get A Clean, Comfortable Shave With This Philips Shaver. This Electric Shaver's 27 Comfortcut Blades Cut Each Hair Right Above Skin Level To Give You A Smooth And Even Finish. Clean Your Electric Shaver With The Touch Of A Button. Simply Flip Open The Shaver Head And Rinse With Water.
- Cable: Codeless
- Safety / Protection: Protective Cap
- Other Information: Cleaning: One-Touch Open, Fully Washable, Operation: Unplug Before Use, Cordless Use Only
- Warranty: 1 Year