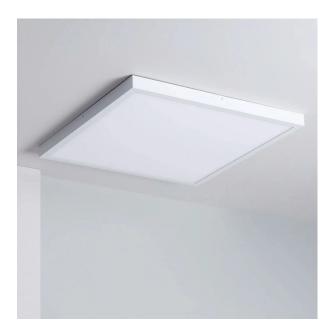

## Philips 2 x 2 Panel Light (PH-PL-22)

Model No: PH-PL-22

- Type: Panel LightPower / Wattage: 36W
- Dimensions: 595mm x 595mm x 34mm
- Weight: 1.87 kg

Date: 2025-08-26 11:09