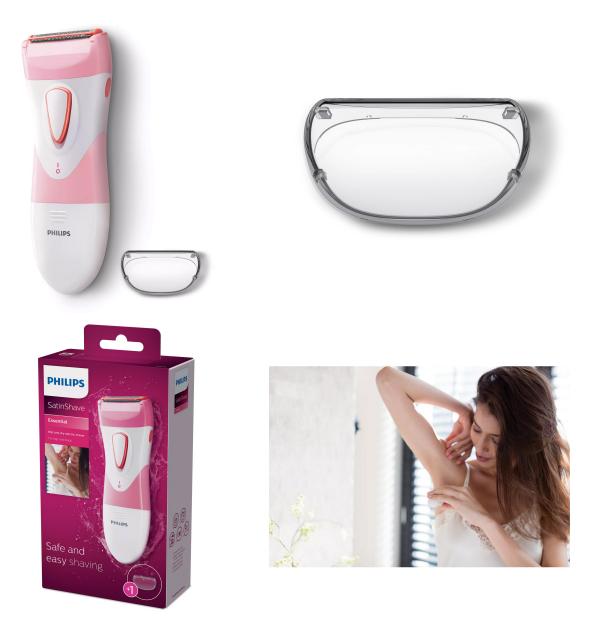

# Philips SatinShave Essential Wet And Dry Electric Shaver Lady HP6306

Model No: PH-NHP6306

### **Specifications:**

- :Type: Lady Shaver
- :Blade Material: Single Foil Shaver
- :Battery Type: 2 x AA Batteries (2 x 1.5 V)
- :Wet & Dry Usage: Yes
- :Special Features: For a gentle and comfortable use during your shower or bath routine with anti slip grip for optimal wet & dry use. Shave anywhere with this cordless lady shaver. Hypoallergenic foil prevents irritations and rashes. Cleaning brush included.
- :Safety / Protection: Protection Cap