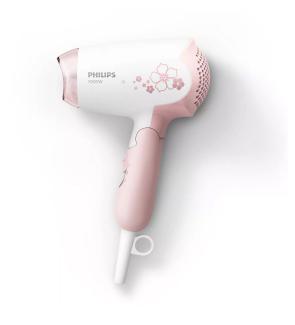

# Philips Hair Dryer EssentialCare HP8108 - 1000W

Model No: PH-HP8108

### **Specifications:**

- Type: Hair Dryers
- Speed Setings: 2 SpeedsCool Shot Function: Yes
- Technology: Narrow Concentrator For Focused Airflow
- Special Features: Foldable Handle, Compact Design
- Cable: Cable Length: 1.5 m
- Power: 1000W
- Voltage: 220-240 V
- Accessories: Nozzle, Concentrator
- Other Information: The Concentrator Focuses Airflow Through The Opening To Specific Areas. This Results In Better Touch-Ups Or More Precise Styling To Finish Your Look.
- Warranty: 1 Year