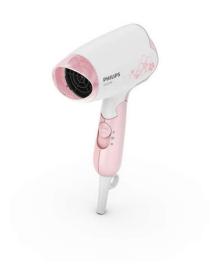

# Philips Hair Dryer EssentialCare HP8108 - 1000W

Model No: PH-HP8108

### **Specifications:**

- Type: Hair Dryers
- Speed Setings: 2 SpeedsCool Shot Function: Yes
- Technology: Narrow Concentrator For Focused Airflow
- Special Features: Foldable Handle, Compact Design
- Cable: Cable Length: 1.5 m
- Power: 1000W
- Voltage: 220-240 V
- Accessories: Nozzle, Concentrator
- Other Information: The Concentrator Focuses Airflow Through The Opening To Specific Areas. This Results In Better Touch-Ups Or More Precise Styling To Finish Your Look.
- Warranty: 1 Year