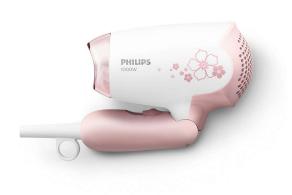

# Philips Hair Dryer EssentialCare HP8108 - 1000W

Model No: PH-HP8108

### **Specifications:**

- Type: Hair Dryers
- Speed Setings: 2 SpeedsCool Shot Function: Yes
- Technology: Narrow Concentrator For Focused Airflow
- Special Features: Foldable Handle, Compact Design
- Cable: Cable Length: 1.5 m
- Power: 1000W
- Voltage: 220-240 V
- Accessories: Nozzle, Concentrator
- Other Information: The Concentrator Focuses Airflow Through The Opening To Specific Areas. This Results In Better Touch-Ups Or More Precise Styling To Finish Your Look.
- Warranty: 1 Year