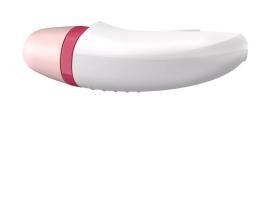

# **Philips Corded Epilator BRE235 - 2 Speed Settings**

Model No: PH-BRE235

## **Specifications:**

:Type: LADY EPILATOR:Settings: 2 Speed Setting

• :Special Features: Profile, ergonomic grip for comfortable handling

• :Dimensions: 5.99 x 11.99 x 18.49 cm

• :Weight: 21.32 g

Date: 2025-08-05 08:57