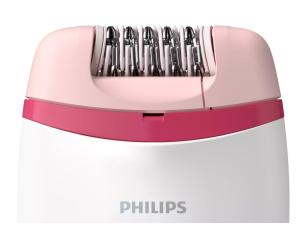

# **Philips Corded Epilator BRE235 - 2 Speed Settings**

Model No: PH-BRE235

## **Specifications:**

:Type: LADY EPILATOR:Settings: 2 Speed Setting

• :Special Features: Profile, ergonomic grip for comfortable handling

• :Dimensions: 5.99 x 11.99 x 18.49 cm

• :Weight: 21.32 g

Date: 2025-08-05 08:57