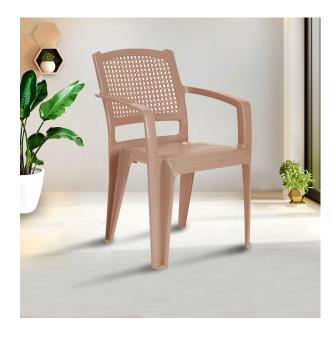

# **PHOENIX Envision Plastic Chair - Brown (ENVISION-BR)**

Model No: PF-ENVISION-BR-S

### **Specifications:**

• Name: Envision Plastic Chair - Brown (ENVISION-BR)

Type: Plastic ChairsMaterial: Plastic

Country Of Origin: Sri LankaDimensions: L57 x W59 x H83

• Colors: Brown

Date: 2025-05-01 09:01