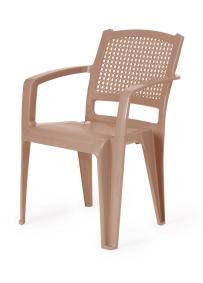

# **PHOENIX Envision Plastic Chair - Brown (ENVISION-BR)**

Model No: PF-ENVISION-BR-S

### **Specifications:**

• Name: Envision Plastic Chair - Brown (ENVISION-BR)

Type: Plastic ChairsMaterial: Plastic

Country Of Origin: Sri LankaDimensions: L57 x W59 x H83

• Colors: Brown

Date: 2025-05-01 09:01