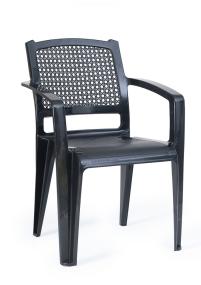

### **PHOENIX Envision Plastic Chair - Black (ENVISION-BL)**

Model No: PF-ENVISION-BL-S

#### **Specifications:**

• Name: Envision Plastic Chair - Black (ENVISION-BL)

Type: Plastic ChairsMaterial: Plastic

Country Of Origin: Sri LankaDimensions: L57 x W59 x H83

• Colors: Black

Date: 2025-05-01 06:15