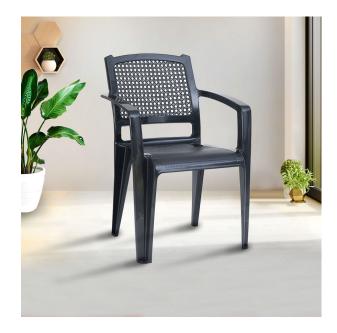

### **PHOENIX Envision Plastic Chair - Black (ENVISION-BL)**

Model No: PF-ENVISION-BL-S

#### **Specifications:**

• Name: Envision Plastic Chair - Black (ENVISION-BL)

Type: Plastic ChairsMaterial: Plastic

Country Of Origin: Sri LankaDimensions: L57 x W59 x H83

• Colors: Black

Date: 2025-05-01 06:15