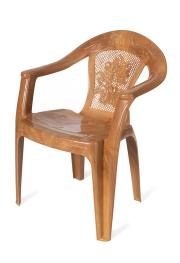

## **PHOENIX Elite Plastic Chair - Wooden Finish (ELITE-WF)**

Model No: PF-ELITE-WF-S

### **Specifications:**

• Name: Elite Plastic Chair - Wooden Finish (ELITE-WF)

Type: Plastic ChairsMaterial: Plastic

Country Of Origin: Sri LankaDimensions: L43 x W36 x H75

• Colors: Wooden Finish

Date: 2025-05-01 15:45