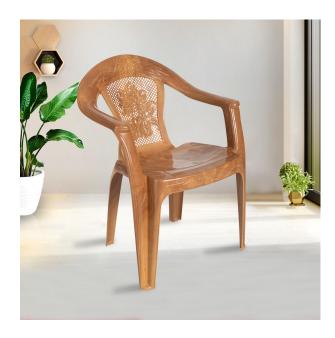

## **PHOENIX Elite Plastic Chair - Wooden Finish (ELITE-WF)**

Model No: PF-ELITE-WF-S

### **Specifications:**

• Name: Elite Plastic Chair - Wooden Finish (ELITE-WF)

Type: Plastic ChairsMaterial: Plastic

Country Of Origin: Sri LankaDimensions: L43 x W36 x H75

• Colors: Wooden Finish

Date: 2025-05-01 15:45