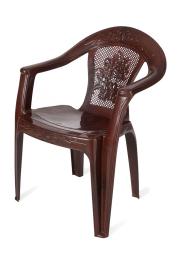

#### **PHOENIX Elite Plastic Chair - Rose Wood (ELITE-RW)**

Model No: PF-ELITE-RW-S

#### **Specifications:**

• Name: Elite Plastic Chair - Rose Wood (ELITE-RW)

Type: Plastic ChairsMaterial: Plastic

Country Of Origin: Sri Lanka
Dimensions: L43 x W36 x H75

• Colors: Rose Wood

Date: 2025-05-01 10:58