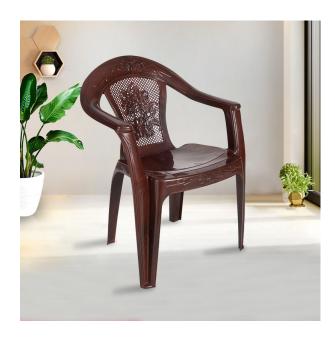

#### **PHOENIX Elite Plastic Chair - Rose Wood (ELITE-RW)**

Model No: PF-ELITE-RW-S

#### **Specifications:**

• Name: Elite Plastic Chair - Rose Wood (ELITE-RW)

Type: Plastic ChairsMaterial: Plastic

Country Of Origin: Sri Lanka
Dimensions: L43 x W36 x H75

• Colors: Rose Wood

Date: 2025-05-01 10:58