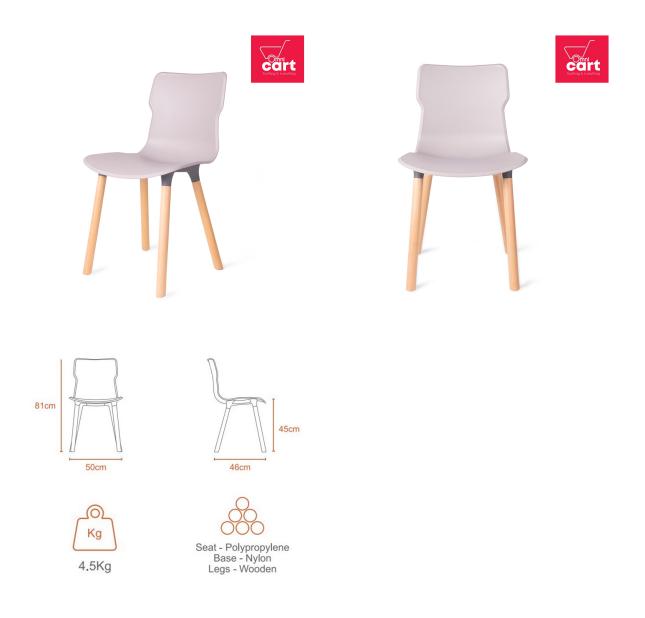

#### **Specifications:**

- Type: Plastic ChairsUpholstery: Plastic
- Frame Material: WoodenLegs Material: Wooden
- Care Instrictions: Wipe Clean Using A Damp Cloth And A Mild Cleaner Wipe Dry With A Clean Cloth
- Country Of Origin: Sri LankaDimensions: H81 L50 W46 cm
- Colors: Stone Color

• Weight: 4.5 Kg

Date: 2025-05-01 08:13