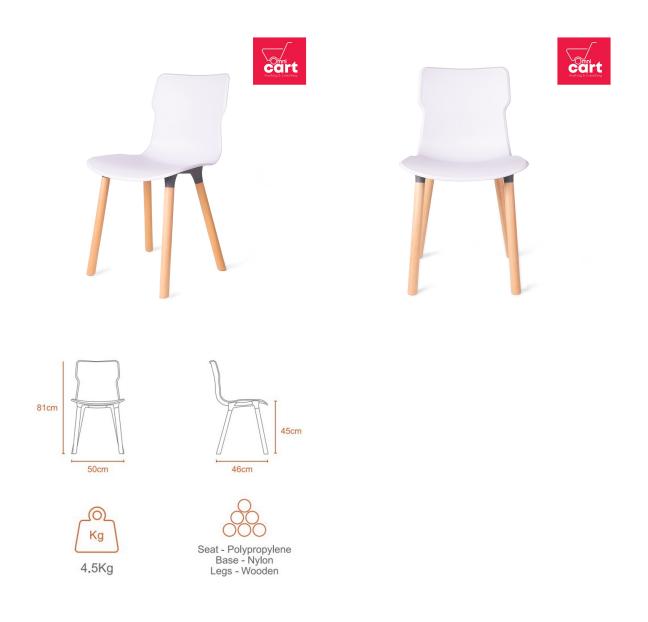

#### **Specifications:**

- Type: Plastic ChairsUpholstery: Plastic
- Frame Material: Wooden
- Legs Material: Wooden
- Care Instrictions: Wipe Clean Using A Damp Cloth And A Mild Cleaner Wipe Dry With A Clean Cloth
- Country Of Origin: Sri LankaDimensions: H81 L50 W46 cm
- Colors: Carrara Color
- Weight: 4.5 Kg