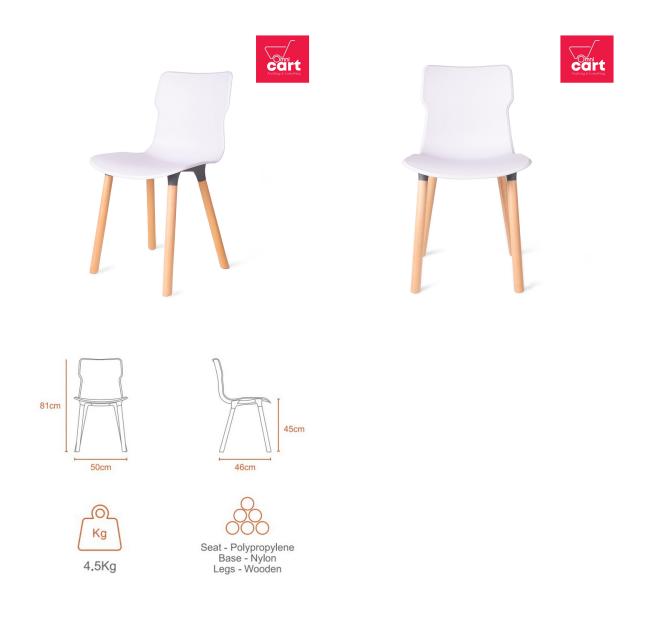

### **Specifications:**

- Type: Plastic Chairs
- Upholstery: Plastic
- Frame Material: Wooden
- Legs Material: Wooden
- Care Instructions: Wipe Clean Using A Damp Cloth And A Mild Cleaner Wipe Dry With A Clean Cloth
- Country Of Origin: Sri Lanka
- Dimensions: H81 L50 W46 cm
- Colors: Carrara Color
- Weight: 4.5 Kg