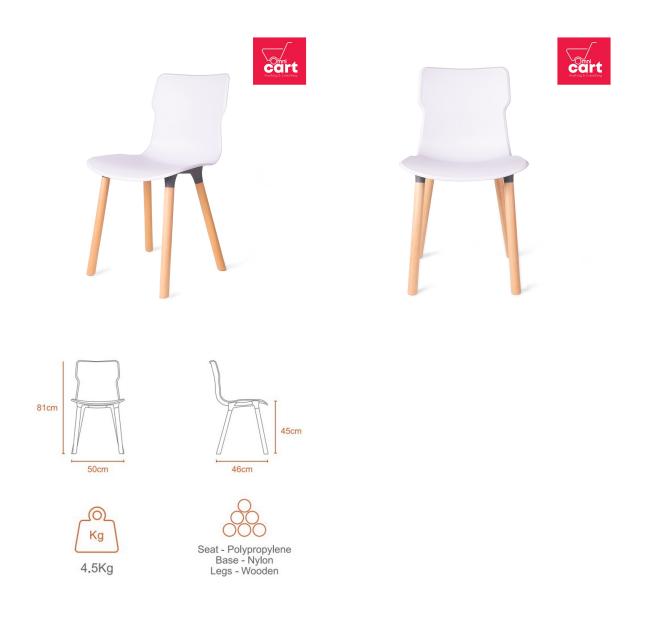

### **Specifications:**

- Type: Plastic ChairsUpholstery: Plastic
- Frame Material: WoodenLegs Material: Wooden
- Care Instructions: Wipe Clean Using A Damp Cloth And A Mild Cleaner Wipe Dry With A Clean Cloth
- Country Of Origin: Sri LankaDimensions: H81 L50 W46 cm
- Colors: Carrara Color
- Weight: 4.5 Kg