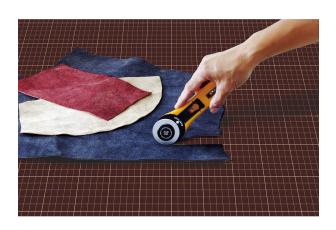

# SINGER

## **OLFA Rotary Cutter 45mm (OLFA-RTY-2G-45MM)**

Model No: OLFA-RTY-2G-45MM









### **Price:**

Rs. 6,000

## Warranty:

0 (s) manufacturer warranty.

No Warranty

#### **Delivery:**

Delivery - Standard 3 To 5 Working Days.

- Delivery Within 3 Working Days For Colombo And Suburbs, 5 Working Days For Other Locations.
- For Any Invoice Up To Rs.9,999, A Delivery Rate Of Rs.500 Will Be Charged.
- For Any Invoice From Rs.10,000 To 19,999, A Delivery Rate Of Rs.700 Will Be Charged.
- For Any Invoice From Rs.20,000 To 49,999, A Delivery Rate Of Rs.900 Will Be Charged.
- For Any Invoice From Rs.50,000 To 99,999, A Delivery Rate Of Rs.1200 Will Be Charged.
- For Any Invoice From Rs.100,000 To 149,999, A Delivery Rate Of Rs.1500 Will Be Charged.
- For Any Invoice From Rs.150,000 And Above, A Delivery Rate Of Rs.2000 Will Be Charged.

Date: 2025-08-18 21:59