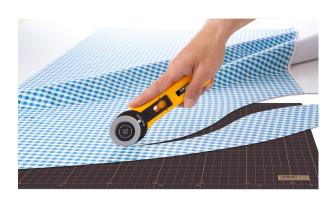

# SINGER

## **OLFA Rotary Cutter 45mm (OLFA-RTY-2G-45MM)**

Model No: OLFA-RTY-2G-45MM









### **Price:**

Rs. 6,000

## Warranty:

0 (s) manufacturer warranty.

No Warranty

#### **Delivery:**

Delivery - Standard 3 To 5 Working Days.

- Delivery Within 3 Working Days For Colombo And Suburbs, 5 Working Days For Other Locations.
- For Any Invoice Up To Rs.9,999, A Delivery Rate Of Rs.500 Will Be Charged.
- For Any Invoice From Rs.10,000 To 19,999, A Delivery Rate Of Rs.700 Will Be Charged.
- For Any Invoice From Rs.20,000 To 49,999, A Delivery Rate Of Rs.900 Will Be Charged.
- For Any Invoice From Rs.50,000 To 99,999, A Delivery Rate Of Rs.1200 Will Be Charged.
- For Any Invoice From Rs.100,000 To 149,999, A Delivery Rate Of Rs.1500 Will Be Charged.
- For Any Invoice From Rs.150,000 And Above, A Delivery Rate Of Rs.2000 Will Be Charged.

Date: 2025-08-18 21:59