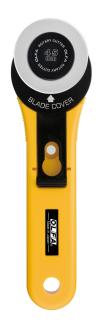

## **OLFA Rotary Cutter 45mm (OLFA-RTY-2G-45MM)**

Model No: OLFA-RTY-2G-45MM

### **Price:**

Rs. 6,000