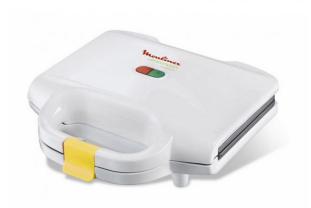

## **Moulinex Sandwich Toaster**

Model No: MXSM154042

- Type: Toasters
- Power / Wattage: 700W
- Special Features: Fixed Non Stick Cutting Plates, Vertical Storage
- Dimensions: 23cm x 12.5cm Plates

Date: 2025-05-11 17:26