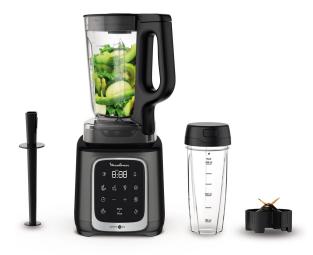

## Moulinex High Speed Blender MXLM91HD27 - 2.6L, 1600W

Model No: MXLM91HD27

# **Specifications:**

• Type: Blenders

• Motor Capacity / Power / Wattage: 1600W

Jar Capacity: 2.6L Speed: 35000RPM

Blade Types: Powelix Life BladesDesign: Unbreakable Tritan Jar

• Buttons: Digital Panal

• Other Information: 6 Removable blades