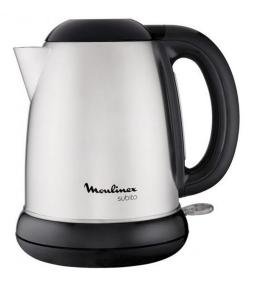

## **Moulinex Electric Jug Kettle**

Model No: MXBY550D27

- Type: Kettles
- Power / Wattage: 2400W
- Capacity: 1.7 L
- Body Material: Stainless Steel Finish
- Auto Shut-Off: Yes
- Special Features: Concealed Heating Element
- Other Information: On/Off Pilot Light