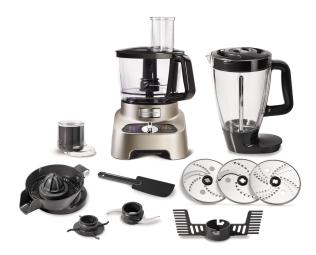

## **Specifications:**

- Type: Food Processors
- Motor Capacity / Power / Wattage: 1000W
- Mixing Bowl Capacity: 3L mixing / chopping bowl, 2L blender jar for liquidizing
- Speed: 6 speed options
- Speed Control: Two different motor outputs providing optimal working speeds and spinning (double force)
- Blade Types: Stainless Steel chopping blade
- Buttons: Citrus press
- Safety / Protection: Exclusive easy lock system
- Other Information: Tool storage box, Kneader for dough mixing, Beater / Whipper, 03 Stainless cutting discs