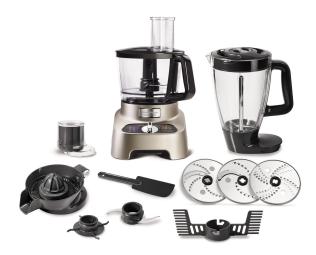

# **Specifications:**

- Type: Food Processors
- Motor Capacity / Power / Wattage: 1000W
- Mixing Bowl Capacity: 3L mixing / chopping bowl, 2L blender jar for liquidizing
- Speed: 6 speed options
- Speed Control: Two different motor outputs providing optimal working speeds and spinning (double force)
- Blade Types: Stainless Steel chopping blade
- Buttons: Citrus press
- Safety / Protection: Exclusive easy lock system
- Other Information: Tool storage box, Kneader for dough mixing, Beater / Whipper, 03 Stainless cutting discs