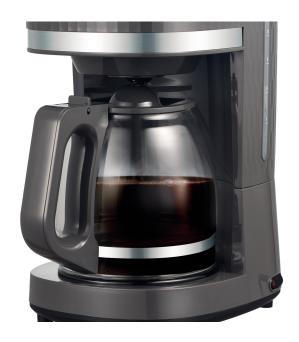

# Midea Coffee Maker MA-D1501W - 1.5L, 12 Cups

Model No: MID-MA-D1501W

# **Specifications:**

• :Type: Coffee Makers

• :Power / Wattage: 920-1080W

• :Coffee Jug Material: High Quality Glass Jar

• :Capacity: 1.5L, 12 Cups

• :Body Material: Plastic With Stainless Steel

• :Indicators: Power On/Off Indicator

• :Safety / Protection: Automatic Switch Off

• :Ideal/Suitable For: Ideal To Make Both Coffee

• :Color: Grey

• :Dimensions: 28 x 18.6 x 35 cm

• :Weight: 1.84 kg

• :Other Information: Removable Basket With Nylon Filter / Easy View Water Window