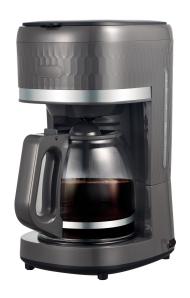

# Midea Coffee Maker MA-D1501W - 1.5L, 12 Cups

Model No: MID-MA-D1501W

# **Specifications:**

• :Type: Coffee Makers

• :Power / Wattage: 920-1080W

• :Coffee Jug Material: High Quality Glass Jar

• :Capacity: 1.5L, 12 Cups

• :Body Material: Plastic With Stainless Steel

• :Indicators: Power On/Off Indicator

• :Safety / Protection: Automatic Switch Off

• :Ideal/Suitable For: Ideal To Make Both Coffee

• :Color: Grey

• :Dimensions: 28 x 18.6 x 35 cm

• :Weight: 1.84 kg

• :Other Information: Removable Basket With Nylon Filter / Easy View Water Window