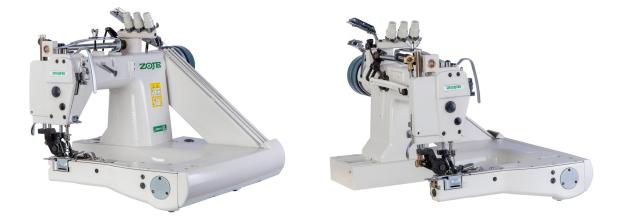

# Zoje 3 Needle Feed Off The Arm Machine MCZJ928XH-2PL

Model No: MCZJ928XH-2PL

#### **Specifications:**

- Type: Feed Off The Arm Machine
- Motor Type: Clutch
- Number Of Stitches: 1
- Needle: TVX5 #21
- Speed / Stitches Per Minute: 3000
- Table / Stand: yes
- Ideal/Suitable For: Sewing
- Power: 400W
- Voltage / Phase: 220V Single Phase
- Dimensions: 570x540x470 mm (Head) & 1240x580x720 mm (Table Stand)
- Weight: 108Kg