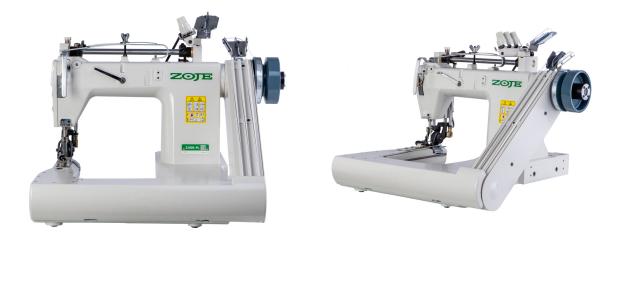

# Zoje 3 Needle Feed Off The Arm Machine MCZJ928XH-2PL

Model No: MCZJ928XH-2PL

#### **Specifications:**

- Type: Feed Off The Arm Machine
- Motor Type: Clutch
- Number Of Stitches: 1
- Needle: TVX5 #21
- Speed / Stitches Per Minute: 3000
- Table / Stand: yes
- Ideal/Suitable For: Sewing
- Power: 400W
- Voltage / Phase: 220V Single Phase
- Dimensions: 570x540x470 mm (Head) & 1240x580x720 mm (Table Stand)
- Weight: 108Kg